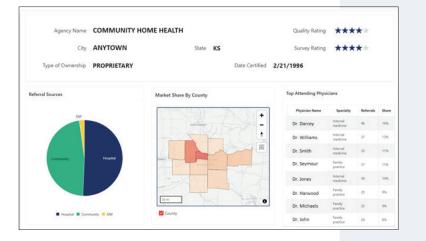

| HHA Name                     | Referral % | Count |
|------------------------------|------------|-------|
| 5. COMMUNITY HOME HEALTH     | 25%        | 315   |
| 9. PEACE AT HOME             | 12%        | 150   |
| 1. VISITING NURSES           | 12%        | 148   |
| 8. FAITH HOMECARE            | 8%         | 97    |
| 2. MERCY HOSPITAL HOME CARE  | 5%         | 62    |
| 8. HIDDEN VALLEY HOME HEALTH | 4%         | 55    |

Determine where you sit with your key referral sources and who else is capturing business from them.

Access profiles of other providers competitors and referral partners—including key information such as service footprint, revenue trends, quality scores, and patient movement patterns.